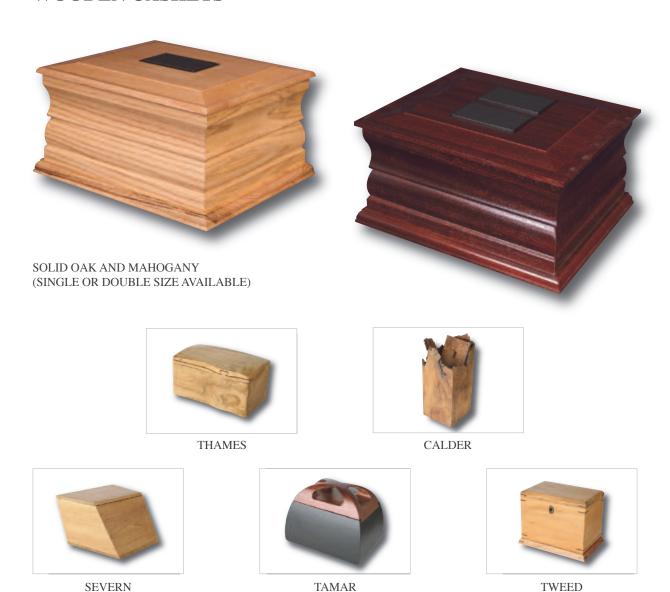

#### **Coffins:**

| Veneer                                                                                                                  |
|-------------------------------------------------------------------------------------------------------------------------|
| Embellished veneer. 3                                                                                                   |
| Solid wood                                                                                                              |
| Cardboard                                                                                                               |
| Coloured & contemporary designs                                                                                         |
| Willow & bamboo                                                                                                         |
| Banana leaf & water hyacinth                                                                                            |
| Hinged caskets                                                                                                          |
| Coffin furniture & fittings                                                                                             |
|                                                                                                                         |
|                                                                                                                         |
| Cremated remains:                                                                                                       |
| Cremated remains:  Polytainers, wicker & bronze effect                                                                  |
|                                                                                                                         |
| Polytainers, wicker & bronze effect                                                                                     |
| Polytainers, wicker & bronze effect                                                                                     |
| Polytainers, wicker & bronze effect 13  Wooden caskets 14  Leaf urns & scatter tubes 15                                 |
| Polytainers, wicker & bronze effect 13  Wooden caskets 14  Leaf urns & scatter tubes 15                                 |
| Polytainers, wicker & bronze effect 13  Wooden caskets 14  Leaf urns & scatter tubes 15  Contemporary design caskets 16 |