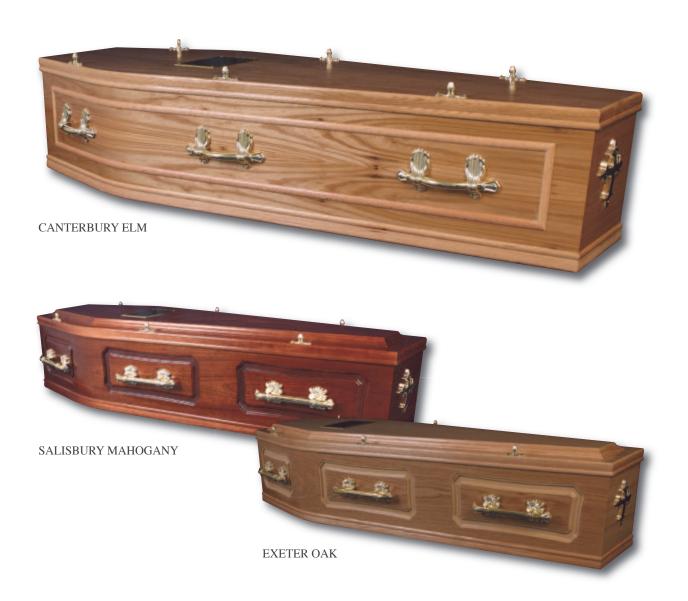

rs. We also provide coffins made from different materials and painted finishes that are available to your specification.

An engraved name plate of the loved one is usually attached to the lid of the coffin. We are happy to discuss with you the selection of religious symbols such as a cross or crucifix, or non-religious symbols such as a rose, or symbols used in the funeral of persons of non-Christian faiths.

The prices are clearly marked in our price list which accompanies this brochure. You will be given plenty of time to make your choice and you will not be pressured to spend more than you have to. If you do require something different, or a coffin that is not shown in this brochure, please ask and we can arrange this for you.

## **VENEER COFFINS**





## EMBELLISHED VENEER COFFINS



## **SOLID WOOD COFFINS**







## **COLOURED & CONTEMPORARY DESIGNS**

More options and a full bespoke service are available





### **WILLOW COFFINS**

100% natural and easily biodegradable. Harvested and woven on the Somerset levels. Two natural shades, round, square or coffin shape. Optional coloured bands, natural dye colour or rainbow. Optional woven cross to the lid.





WEATHERBEATEN COLOURED BAND OPTIONS









### **BANANA LEAF & WATER HYACINTH**

100% natural and easily biodegradable. Hand woven ropes around a timber frame. Banana leaf is paler than water hyacinth. All come complete with nameplate and the option of three shapes and two colours.



BANANA LEAF SQUARE END



WATER HYACINTH ROUND END



BANANA LEAF TRADITIONAL SHAPE



WATER HYACINTH TRADITIONAL SHAPE

## **