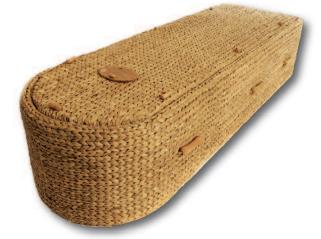

### **BANANA LEAF & WATER HYACINTH**

100% natural and easily biodegradable. Hand woven ropes around a timber frame. Banana leaf is paler than water hyacinth. All come complete with nameplate and the option of three shapes and two colours.

BANANA LEAF SQUARE END

WATER HYACINTH ROUND END

BANANA LEAF TRADITIONAL SHAPE

WATER HYACINTH TRADITIONAL SHAPE