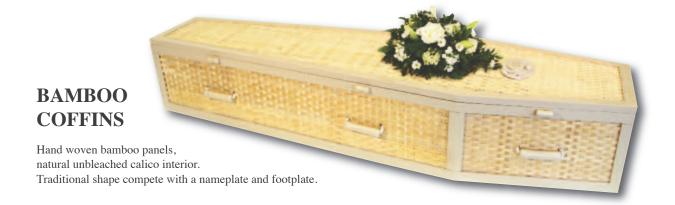

### **BANANA LEAF & WATER HYACINTH**

100% natural and easily biodegradable. Hand woven ropes around a timber frame. Banana leaf is paler than water hyacinth. All come complete with nameplate and the option of three shapes and two colours.

BANANA LEAF SQUARE END

WATER HYACINTH ROUND END

BANANA LEAF TRADITIONAL SHAPE

WATER HYACINTH TRADITIONAL SHAPE