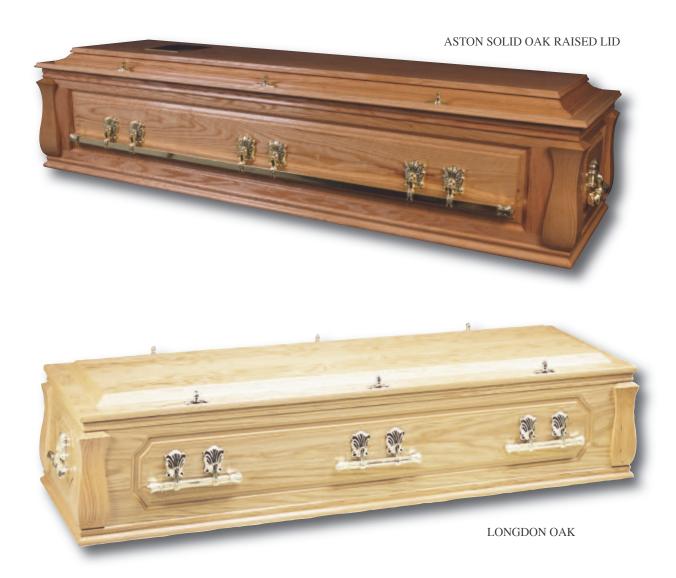

More options and a full bespoke service are available





### **WILLOW COFFINS**

100% natural and easily biodegradable. Harvested and woven on the Somerset levels. Two natural shades, round, square or coffin shape. Optional coloured bands, natural dye colour or rainbow. Optional woven cross to the lid.





WEATHERBEATEN COLOURED BAND OPTIONS









### **BANANA LEAF & WATER HYACINTH**

100% natural and easily biodegradable. Hand woven ropes around a timber frame. Banana leaf is paler than water hyacinth. All come complete with nameplate and the option of three shapes and two colours.



BANANA LEAF SQUARE END



WATER HYACINTH ROUND END



BANANA LEAF TRADITIONAL SHAPE



WATER HYACINTH TRADITIONAL SHAPE

## **HINGED CASKETS**

Further specialust options can be obtained by request.





## **COFFIN FURNITURE & FITTINGS**









CATHOLIC FITTINGS









HINDU OM

SIKH KHANDA

MASONIC SYMBOL

T-END



## **WOODEN CASKETS**









Planning your child's funeral is something that no parent ever expects to face. You are likely to be in a state of shock and understandably unprepared to make decisions about the funeral service.

Our role at J.T. Byrne is to provide you with advice and support to enable you to make the right plans for your child. There are many options to consider; the list below is purely to give you some guidance.

- Is the funeral to be a burial or a cremation? For burials we would advise that you visit the churchyard/cemetry to make sure that is appropriate.
- Would you like a religious or non-relegious service?
- Is there a particular music you woul