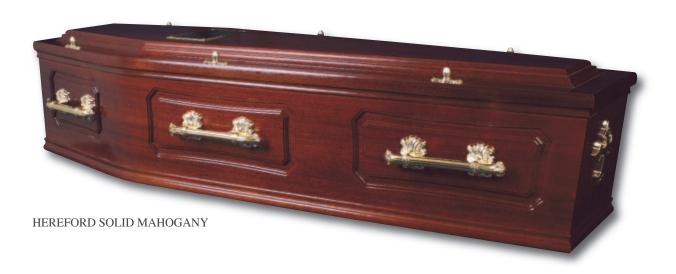

e from different materials and painted finishes that are available to your specification.

An engraved name plate of the loved one is usually attached to the lid of the coffin. We are happy to discuss with you the selection of religious symbols such as a cross or crucifix, or non-religious symbols such as a rose, or symbols used in the funeral of persons of non-Christian faiths.

The prices are clearly marked in our price list which accompanies this brochure. You will be given plenty of time to make your choice and you will not be pressured to spend more than you have to. If you do require something different, or a coffin that is not shown in this brochure, please ask and we can arrange this for you.

## **VENEER COFFINS**





## EMBELLISHED VENEER COFFINS



## **SOLID WOOD COFFINS**







## **COLOURED & CONTEMPORARY DESIGNS**

More options and a full bespoke service are available





### **WILLOW COFFINS**

100% natural and easily biodegradable. Harvested and woven on the Somerset levels. Two natural shades, round, square or coffin shape. Optional coloured bands, natural dye colour or rainbow. Optional woven cross to the lid.





WEATHERBEATEN COLOURED BAND OPTIONS









### **BANANA LEAF & WATER HYACINTH**

100% natural and easily biodegradable. Hand woven ropes around a timber frame. Banana leaf is paler than water hyacinth. All come complete with nameplate and the option of three shapes and two colours.



BANANA LEAF SQUARE END



WATER HYACINTH ROUND END



BANANA LEAF TRADITIONAL SHAPE



WATER HYACINTH TRADITIONAL SHAPE

## **HINGED CASKETS**

Further speci