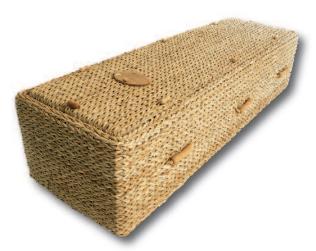

### **BANANA LEAF & WATER HYACINTH**

100% natural and easily biodegradable. Hand woven ropes around a timber frame. Banana leaf is paler than water hyacinth. All come complete with nameplate and the option of three shapes and two colours.

BANANA LEAF SQUARE END

WATER HYACINTH ROUND END

BANANA LEAF TRADITIONAL SHAPE

WATER HYACINTH TRADITIONAL SHAPE