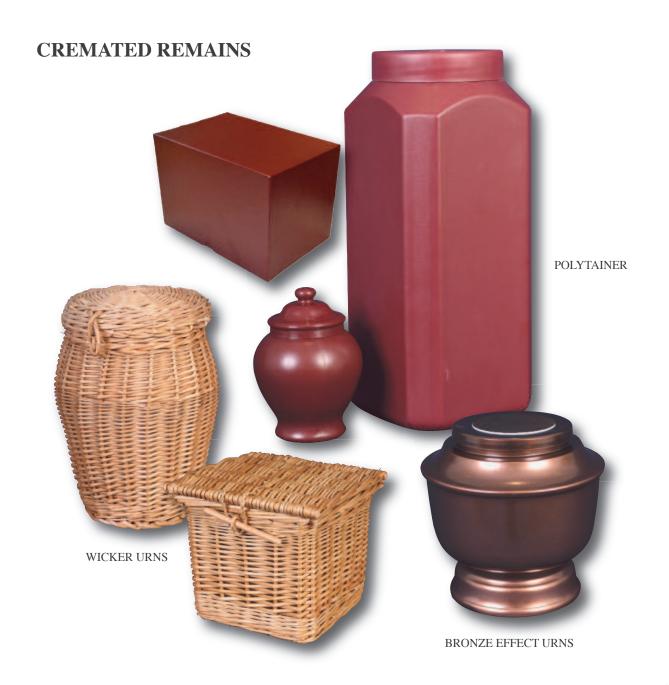

#### **Coffins:**

| Veneer                                                                                                                  |
|-------------------------------------------------------------------------------------------------------------------------|
| Embellished veneer. 3                                                                                                   |
| Solid wood                                                                                                              |
| Cardboard                                                                                                               |
| Coloured & contemporary designs                                                                                         |
| Willow & bamboo                                                                                                         |
| Banana leaf & water hyacinth                                                                                            |
| Hinged caskets                                                                                                          |
| Coffin furniture & fittings                                                                                             |
|                                                                                                                         |
|                                                                                                                         |
| Cremated remains:                                                                                                       |
| Cremated remains:  Polytainers, wicker & bronze effect                                                                  |
|                                                                                                                         |
| Polytainers, wicker & bronze effect                                                                                     |
| Polytainers, wicker & bronze effect                                                                                     |
| Polytainers, wicker & bronze effect 13  Wooden caskets 14  Leaf urns & scatter tubes 15                                 |
| Polytainers, wicker & bronze effect 13  Wooden caskets 14  Leaf urns & scatter tubes 15                                 |
| Polytainers, wicker & bronze effect 13  Wooden caskets 14  Leaf urns & scatter tubes 15  Contemporary design caskets 16 |