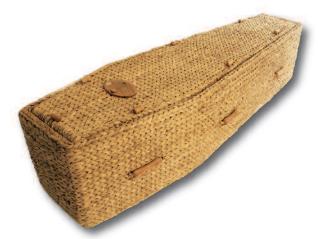

### **BANANA LEAF & WATER HYACINTH**

100% natural and easily biodegradable. Hand woven ropes around a timber frame. Banana leaf is paler than water hyacinth. All come complete with nameplate and the option of three shapes and two colours.

BANANA LEAF SQUARE END

WATER HYACINTH ROUND END

BANANA LEAF TRADITIONAL SHAPE

WATER HYACINTH TRADITIONAL SHAPE