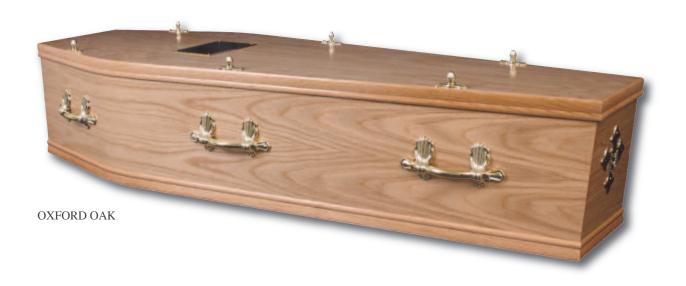

ome in a variety of different timbers. We also provide coffins made from different materials and painted finishes that are available to your specification.

An engraved name plate of the loved one is usually attached to the lid of the coffin. We are happy to discuss with you the selection of religious symbols such as a cross or crucifix, or non-religious symbols such as a rose, or symbols used in the funeral of persons of non-Christian faiths.

The prices are clearly marked in our price list which accompanies this brochure. You will be given plenty of time to make your choice and you will not be pressured to spend more than you have to. If you do require something different, or a coffin that is not shown in this brochure, please ask and we can arrange this for you.

## **VENEER COFFINS**





## EMBELLISHED VENEER COFFINS



## **SOLID WOOD COFFINS**







## **COLOURED & CONTEMPORARY DESIGNS**

More options and a full bespoke service are available





### **WILLOW COFFINS**

100% natural and easily biodegradable. Harvested and woven on the Somerset levels. Two natural shades, round, square or coffin shape. Optional coloured bands, natural dye colour or rainbow. Optional woven cross to the lid.





WEATHERBEATEN COLOURED BAND OPTIONS









### **BANANA LEAF & WATER HYACINTH**

100% natural and easily biodegradable. Hand woven ropes around a timber frame. Banana leaf is paler than water hyacinth. All come complete with nameplate and the option of three shapes and two colours.



BANANA LEAF SQUARE END



WATER HYACINTH ROUND END



BANANA LEAF TRADITIONAL SHAPE



WATE