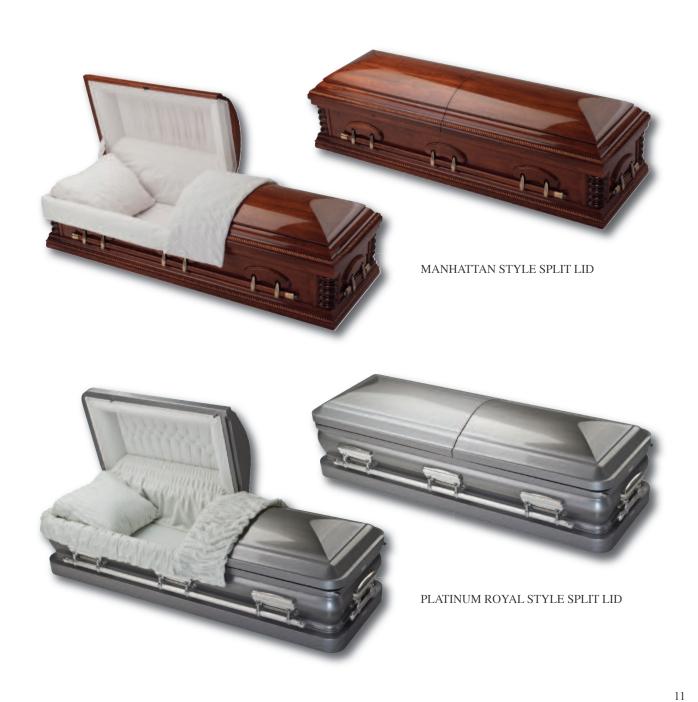

ore options and a full bespoke service are available





### **WILLOW COFFINS**

100% natural and easily biodegradable. Harvested and woven on the Somerset levels. Two natural shades, round, square or coffin shape. Optional coloured bands, natural dye colour or rainbow. Optional woven cross to the lid.





WEATHERBEATEN COLOURED BAND OPTIONS









### **BANANA LEAF & WATER HYACINTH**

100% natural and easily biodegradable. Hand woven ropes around a timber frame. Banana leaf is paler than water hyacinth. All come complete with nameplate and the option of three shapes and two colours.



BANANA LEAF SQUARE END



WATER HYACINTH ROUND END



BANANA LEAF TRADITIONAL SHAPE



WATER HYACINTH TRADITIONAL SHAPE

## **HINGED CASKETS**

Further specialust options can be obtained by request.





## **COFFIN FURNITURE & FITTINGS**









CATHOLIC FITTINGS









HINDU OM

SIKH KHANDA

MASONIC SYMBOL

T-END



## **WOODEN CASKETS**









Planning your child's funeral is something that no parent ever expects to face. You are likely to be in a state of shock and understandably unprepared to make decisions about the funeral service.

Our role at J.T. Byrne is to provide you with advice and support to enable you to make the right plans for your child. There are many options to consider; the list below is purely to give you some guidance.

- Is the funeral to be a burial or a cremation? For burials we would advise that you visit the churchyard/cemetry to make sure that is appropriate.
- Would you like a religious or non-relegious service?
- Is there a particular music you would