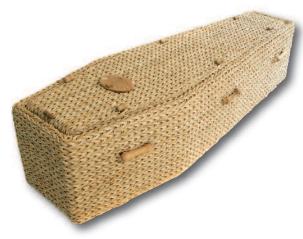

### **BANANA LEAF & WATER HYACINTH**

100% natural and easily biodegradable. Hand woven ropes around a timber frame. Banana leaf is paler than water hyacinth. All come complete with nameplate and the option of three shapes and two colours.

BANANA LEAF SQUARE END

WATER HYACINTH ROUND END

BANANA LEAF TRADITIONAL SHAPE

WATER HYACINTH TRADITIONAL SHAPE