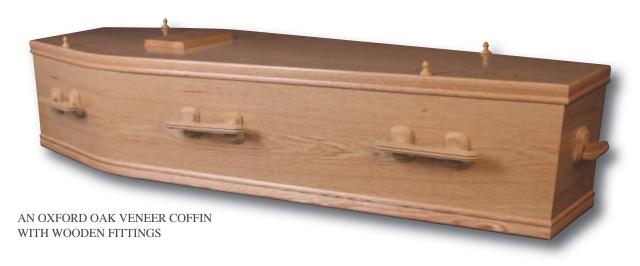

are available





### **WILLOW COFFINS**

100% natural and easily biodegradable. Harvested and woven on the Somerset levels. Two natural shades, round, square or coffin shape. Optional coloured bands, natural dye colour or rainbow. Optional woven cross to the lid.





WEATHERBEATEN COLOURED BAND OPTIONS









### **BANANA LEAF & WATER HYACINTH**

100% natural and easily biodegradable. Hand woven ropes around a timber frame. Banana leaf is paler than water hyacinth. All come complete with nameplate and the option of three shapes and two colours.



BANANA LEAF SQUARE END



WATER HYACINTH ROUND END



BANANA LEAF TRADITIONAL SHAPE



WATER HYACINTH TRADITIONAL SHAPE

## **HINGED CASKETS**

Further specialust options can be obtained by request.





## **COFFIN FURNITURE & FITTINGS**









CATHOLIC FITTINGS









HINDU OM

SIKH KHANDA

MASONIC SYMBOL

T-END



## **WOODEN CASKETS**









Planning your child's funeral is something that no parent ever expects to face. You are likely to be in a state of shock and understandably unprepared to make decisions about the funeral service.

Our role at J.T. Byrne is to provide you with advice and support to enable you to make the right plans for your child. There are many options to consider; the list below is purely to give you some guidance.

- Is the funeral to be a burial or a cremation? For burials we would advise that you visit the churchyard/cemetry to make sure that is appropriate.
- Would you like a religious or non-relegious service?
- Is there a particular music you would like played or a poem you would like r