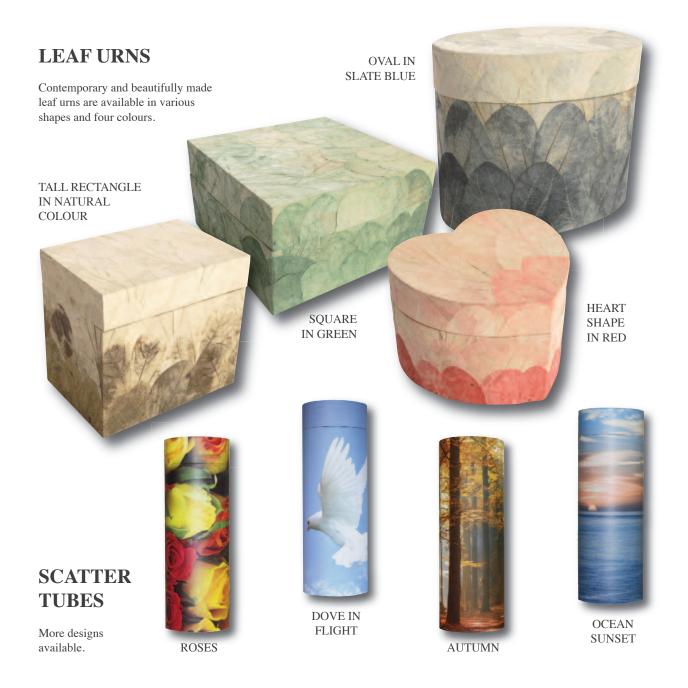

#### **Coffins:**

| Veneer                                                                                                                  |
|-------------------------------------------------------------------------------------------------------------------------|
| Embellished veneer. 3                                                                                                   |
| Solid wood                                                                                                              |
| Cardboard                                                                                                               |
| Coloured & contemporary designs                                                                                         |
| Willow & bamboo                                                                                                         |
| Banana leaf & water hyacinth                                                                                            |
| Hinged caskets                                                                                                          |
| Coffin furniture & fittings                                                                                             |
|                                                                                                                         |
|                                                                                                                         |
| Cremated remains:                                                                                                       |
| Cremated remains:  Polytainers, wicker & bronze effect                                                                  |
|                                                                                                                         |
| Polytainers, wicker & bronze effect                                                                                     |
| Polytainers, wicker & bronze effect                                                                                     |
| Polytainers, wicker & bronze effect 13  Wooden caskets 14  Leaf urns & scatter tubes 15                                 |
| Polytainers, wicker & bronze effect 13  Wooden caskets 14  Leaf urns & scatter tubes 15                                 |
| Polytainers, wicker & bronze effect 13  Wooden caskets 14  Leaf urns & scatter tubes 15  Contemporary design caskets 16 |