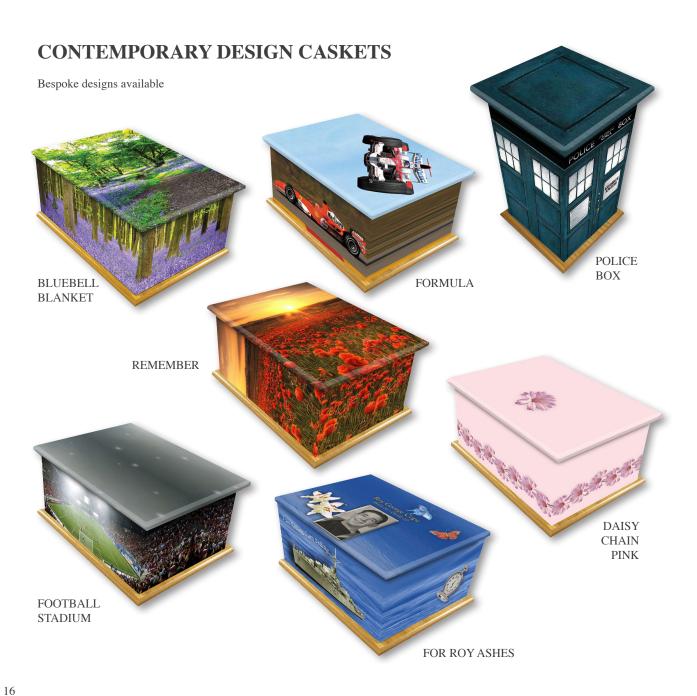

#### **Coffins:**

| Veneer                                                                                                                  |
|-------------------------------------------------------------------------------------------------------------------------|
| Embellished veneer. 3                                                                                                   |
| Solid wood                                                                                                              |
| Cardboard                                                                                                               |
| Coloured & contemporary designs                                                                                         |
| Willow & bamboo                                                                                                         |
| Banana leaf & water hyacinth                                                                                            |
| Hinged caskets                                                                                                          |
| Coffin furniture & fittings                                                                                             |
|                                                                                                                         |
|                                                                                                                         |
| Cremated remains:                                                                                                       |
| Cremated remains:  Polytainers, wicker & bronze effect                                                                  |
|                                                                                                                         |
| Polytainers, wicker & bronze effect                                                                                     |
| Polytainers, wicker & bronze effect                                                                                     |
| Polytainers, wicker & bronze effect 13  Wooden caskets 14  Leaf urns & scatter tubes 15                                 |
| Polytainers, wicker & bronze effect 13  Wooden caskets 14  Leaf urns & scatter tubes 15                                 |
| Polytainers, wicker & bronze effect 13  Wooden caskets 14  Leaf urns & scatter tubes 15  Contemporary design caskets 16 |