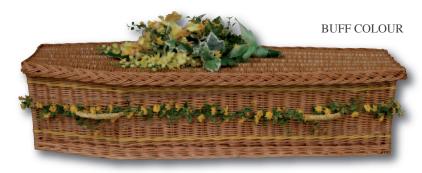

### **WILLOW COFFINS**

100% natural and easily biodegradable. Harvested and woven on the Somerset levels. Two natural shades, round, square or coffin shape. Optional coloured bands, natural dye colour or rainbow. Optional woven cross to the lid.