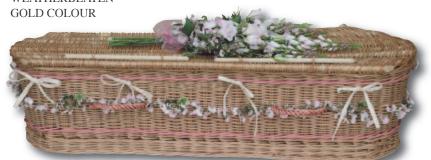

### **WILLOW COFFINS**

100% natural and easily biodegradable. Harvested and woven on the Somerset levels. Two natural shades, round, square or coffin shape. Optional coloured bands, natural dye colour or rainbow. Optional woven cross to the lid.

WEATHERBEATEN COLOURED BAND OPTIONS