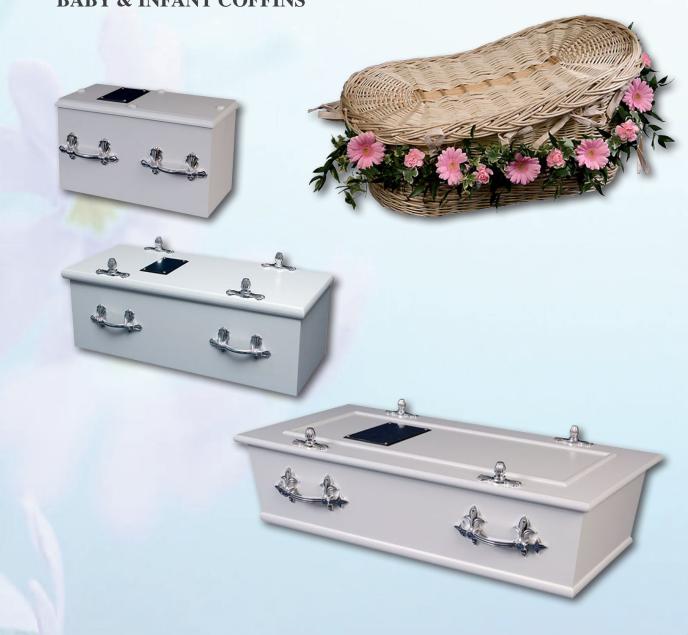

sit the churchyard/cemetry to make sure that is appropriate.
- Would you like a religious or non-relegious service?
- Is there a particular music you would like played or a poem you would like rea as part of the funeral service?
- Do you have a special outfit you would like your child dressed in?
- Are there personal items such as toys, photographs and letters you would like placed in the coffin?

Generally the coffin is transported to the service in one of our limousines, however you can request a hearse if you so wish.

We are able to assist with taking a hand or foot impressions – you may also wish to havea lock of hair as a keepsake.

Funeral arrangements are a very personal choice and you will need to take some time to think about what is right for you.

## **BABY & INFANT COFFINS**





# BABY & INFANT CREMATED REMAINS CASKETS AND SCATTER TUBES





85 Victoria Road East Thornton Cleveleys FY5 5BU **Telephone:**(01253) 863022

Email: enquiries@jtbyrne.co.uk

1 Low Moor Rd Bispham, Blackpool FY2 OPA **Telephone:**(01253) 500536 1 Beach Road West View, Fleetwood FY7 8PS **Telephone:**(01253) 776281

Website: www.jtbyrne.co.uk