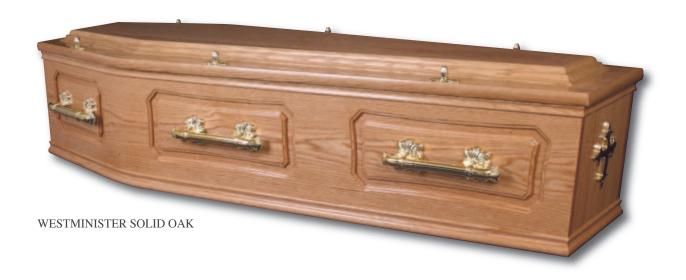

ade from different materials and painted finishes that are available to your specification.

An engraved name plate of the loved one is usually attached to the lid of the coffin. We are happy to discuss with you the selection of religious symbols such as a cross or crucifix, or non-religious symbols such as a rose, or symbols used in the funeral of persons of non-Christian faiths.

The prices are clearly marked in our price list which accompanies this brochure. You will be given plenty of time to make your choice and you will not be pressured to spend more than you have to. If you do require something different, or a coffin that is not shown in this brochure, please ask and we can arrange this for you.

## **VENEER COFFINS**





## EMBELLISHED VENEER COFFINS



## **SOLID WOOD COFFINS**







## **COLOURED & CONTEMPORARY DESIGNS**

More options and a full bespoke service are available





### **WILLOW COFFINS**

100% natural and easily biodegradable. Harvested and woven on the Somerset levels. Two natural shades, round, square or coffin shape. Optional coloured bands, natural dye colour or rainbow. Optional woven cross to the lid.





WEATHERBEATEN COLOURED BAND OPTIONS









### **BANANA LEAF & WATER HYACINTH**

100% natural and easily biodegradable. Hand woven ropes around a timber frame. Banana leaf is paler than water hyacinth. All come complete with nameplate and the option of three shapes and two colours.



BANANA LEAF SQUARE END



WATER HYACINTH ROUND END



BANANA LEAF TRADITIONAL SHAPE



WATER HYACINTH TRADITIONAL SHAPE

## **HINGED CASKETS**

Further spe