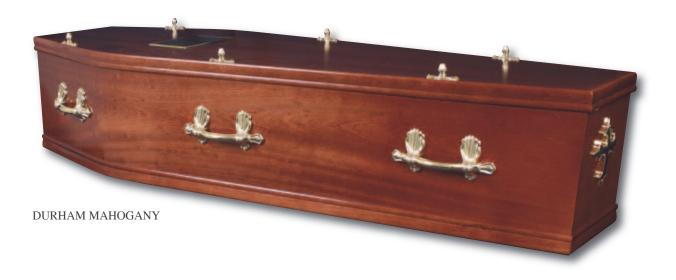

e in a variety of different timbers. We also provide coffins made from different materials and painted finishes that are available to your specification.

An engraved name plate of the loved one is usually attached to the lid of the coffin. We are happy to discuss with you the selection of religious symbols such as a cross or crucifix, or non-religious symbols such as a rose, or symbols used in the funeral of persons of non-Christian faiths.

The prices are clearly marked in our price list which accompanies this brochure. You will be given plenty of time to make your choice and you will not be pressured to spend more than you have to. If you do require something different, or a coffin that is not shown in this brochure, please ask and we can arrange this for you.

## **VENEER COFFINS**





## EMBELLISHED VENEER COFFINS



## **SOLID WOOD COFFINS**







## **COLOURED & CONTEMPORARY DESIGNS**

More options and a full bespoke service are available





### **WILLOW COFFINS**

100% natural and easily biodegradable. Harvested and woven on the Somerset levels. Two natural shades, round, square or coffin shape. Optional coloured bands, natural dye colour or rainbow. Optional woven cross to the lid.





WEATHERBEATEN COLOURED BAND OPTIONS









### **BANANA LEAF & WATER HYACINTH**

100% natural and easily biodegradable. Hand woven ropes around a timber frame. Banana leaf is paler than water hyacinth. All come complete with nameplate and the option of three shapes and two colours.



BANANA LEAF SQUARE END



WATER HYACINTH ROUND END



BANANA LEAF TRADITIONAL SHAPE



WATER